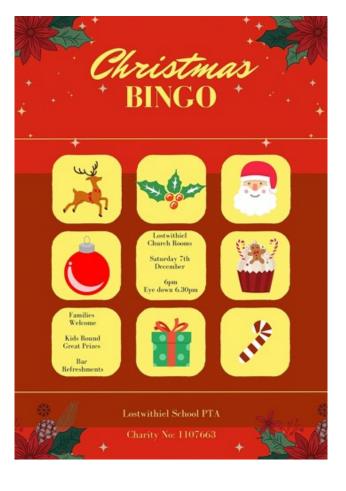

### Lostwithiel School and nursery key dates

Tuesday 26th November 6pm - PTA Meeting (Mess Hall) Thursday 28th November 7-9pm - PTA Wreath making workshop (Mess Hall) Friday 29th November 8.45-10am - Family drop in (School Hall) Friday 29th November 3pm - PTA hot chocolate and Christmas jumper swap Wednesday 4th December 14:15 - Parent Forum meeting Friday 6th December - PTA non uniform day Friday 6th December 1-3pm - Parenting Workshop Friday 6th December 3pm - PTA hot chocolate and Christmas jumper swap Saturday 7th December 6pm - PTA family bingo (Lostwithiel Church Rooms) Wednesday 11th December 14:00 - KS1 Nativity (School Hall) Thursday 12th December 14:00 - KS1 Nativity (School Hall) Friday 13th December - PTA Christmas Fayre Tuesday 17th December - Rocksteady concert Wednesday 18th December - Christmas jumper day Wednesday 18th December - PTA Secret Santa event Wednesday 18th December - School Christmas lunch Wednesday 18th December 14:00 - KS2 Carol concert (St Bartholomew's Church) Thursday 19th December - Hall for Cornwall trip - Jack and the beanstalk Friday 20th December - end of term (school and nursery close at 1.30pm) Monday 23rd December to Friday 3rd January (inclusive) - Christmas holidays (School and Nursery Closed) Monday 6th January - Spring term (All pupils return to school and nursery)

### PRIDE, PASSION, PARTNERSHIP, PERSEVERANCE, PARTICIPATION.

|        | 17   | DISCO at Community |
|--------|------|--------------------|
| С<br>Ш |      | Centre             |
| 0      | 28   | Wreath Making at   |
| ~      |      | The Mess Hall      |
| >      | 7    | Christmas Bingo at |
| NOV    |      | Church Rooms       |
| ~      | 13   | Christmas Fayre    |
|        | 18   | Secret Santa       |
| Keer   | an e | ye on our fb page  |