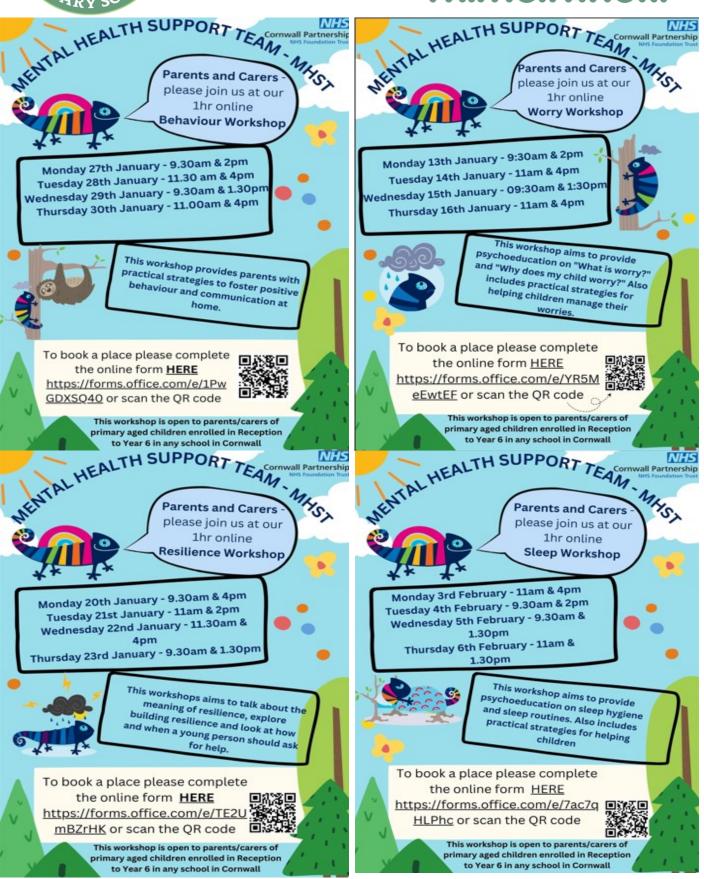

## Bitesize Session – Introducing the Solihull Parenting Programme

This session, run by a member of our Parenting Team, will offer an introduction into what we offer, how the programme is structured, what you can expect from us and what might be expected from you. We will have a look at some of the topics that will be covered. Join us for the opportunity to speak to our friendly parenting team, who can offer support, advice and information. It will also be a chance to meet and chat with other parents.

### When?

Friday 6<sup>th</sup> December 1:00pm to 3:00pm

Where? Lostwithiel School

How to book? Give your name to school reception.

Contact US Telephone: 01872 324323 Email: parenting@cornwall.gov.uk

(\*) www.cornwall.gov.uk