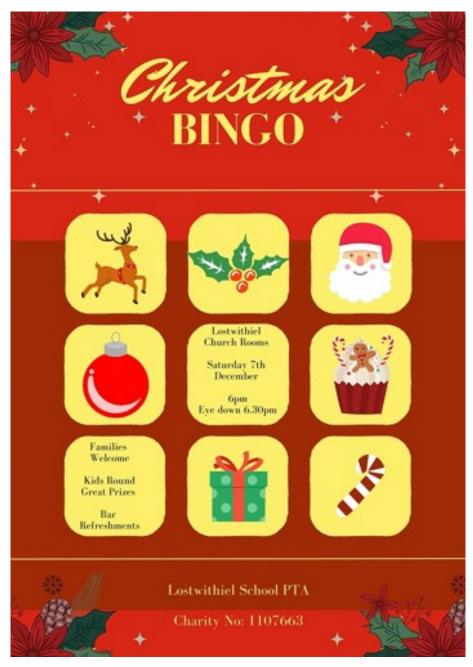

# PRIDE, PASSION, PARTNERSHIP, PERSEVERANCE, PARTICIPATION.

|     | 17     | DISCO at Community |
|-----|--------|--------------------|
| ပ   |        | Centre             |
| 0   | 28     | Wreath Making at   |
| ~   |        | The Mess Hall      |
| >   | 7      | Christmas Bingo at |
| NOV |        | Church Rooms       |
| ~   | 13     | Christmas Fayre    |
|     | 18     | Secret Santa       |
| Kee | n an e | ye on our fb page  |