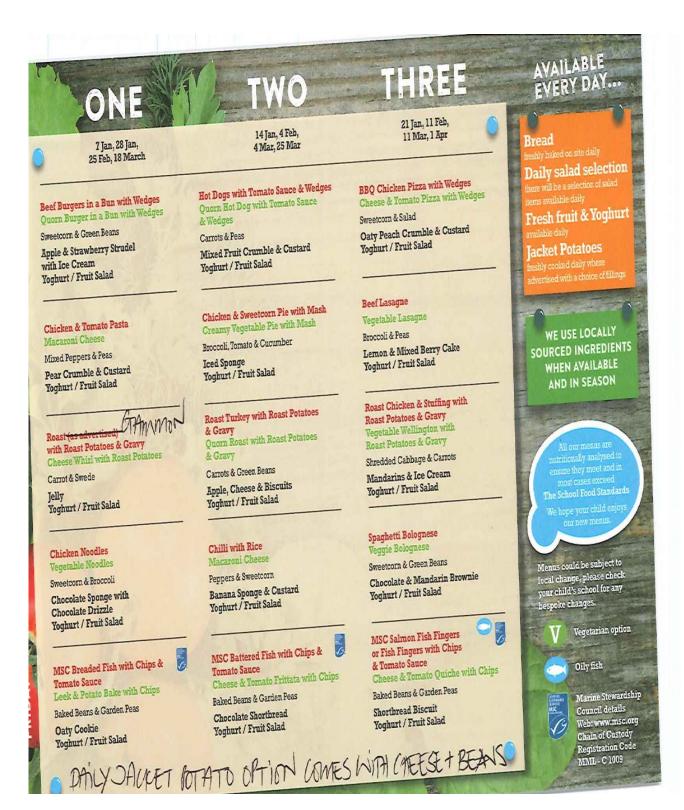

in and around the car park.

Staff members, disabled badge holders, taxis and child care providers will be allowed access to the car park.

We politely ask all other parents and carers:

- Do not enter the carpark to 'drop off' or park your car. Please park away from the school car park and gate to ease congestion
- Do not park or stop on the yellow zig zags outside the school entrance. This is illegal and is dangerous as it blocks the entrance and line of sight for pedestrians and other drivers
- Drive slowly and considerately on Bodmin Hill for the safety of pedestrians and children.

Natalie Simmonds Head Teacher



www.lostwithiel.cornwall.sch.uk Telephone: 01208 872339

## PRIDE, PASSION, PARTNERSHIP, PERSEVERANCE, PARTICIPATION.

## **CATERLINK SCHOOL LUNCH MENU, SPRING TERM 2019**