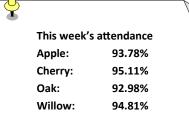

\*\*\*\*\*\*\*

☆ ☆

☆ ☆

**☆☆☆☆** 

☆

Beech: 100% © Maple: 96.11%

Conkers: 99.59%

Conkers Class cake sale last week raised £58.25—well done and thank you everyone!