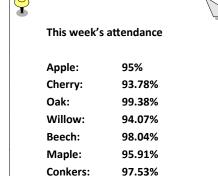

## 

ጵ APPLE 💎 Freja and Nell

CHERRY The whole class for an amazing visit to the

church for Easter activities

OAK Leon and Jowan

WILLOW & All of both classes for their hard work in

BEECH preparation and their performance of

\*\*\*\*\*\*\*\*

Invisible Worlds

MAPLE Adam and Ashley

CONKERS Poppy and Ebony

Last day of term: Friday 5th April 2019 Return to school: Tuesday 23rd April 2019
Half Term Week-Summer Term: Monday 27th May 2019 to Friday 31st May 2019
Inset week (training week)- Summer Term: Monday 3rd June 2019 to Friday7th June2019